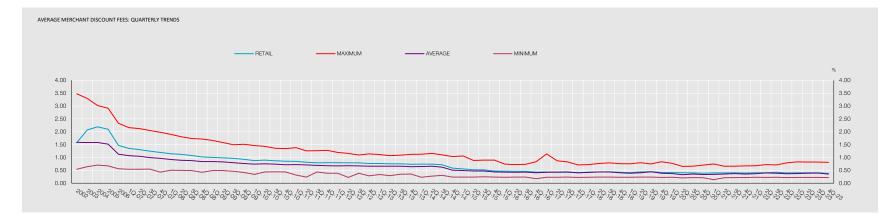

## AGGREGATED AVERAGE MERCHANT DISCOUNT FEES - DOMESTIC PAYMENT TRANSACTIONS (a)

|                              |         | 2002  | 2003  | 2004  | 2005  | 2006  | 2007  | 2008  | 2009  | 2010  | 2011  | 2012  | 2013  | 2014  | 2015  | 2015  | 2017  | 2018      | 2019  | 2020  | 2021  | 2022  | 1Q-2023 | 2Q-2023 | 3Q-2023 4 | 4Q-2023 |
|------------------------------|---------|-------|-------|-------|-------|-------|-------|-------|-------|-------|-------|-------|-------|-------|-------|-------|-------|-----------|-------|-------|-------|-------|---------|---------|-----------|---------|
| L. Supermarkets - Food       |         | 0.54% | 0.65% | 0.71% | 0.67% | 0.56% | 0.55% | 0.50% | 0.47% | 0.44% | 0.44% | 0.42% | 0.42% | 0.37% | 0.24% | 0.23% | 0.23% | 0.23%     | 0.23% | 0.22% | 0.22% | 0.23% | 0.23%   | 0.23%   | 0.23%     | 0.22%   |
| L. Supermarkets - Others     |         | 1.63% | 1.42% | 1.37% | 1.28% | 0.77% | 0.72% | 0.63% | 0.56% | 0.50% | 0.49% | 0.48% | 0.47% | 0.42% | 0.30% | 0.26% | 0.26% | 0.26%     | 0.27% | 0.22% | 0.22% | 0.24% | 0.23%   | 0.24%   | 0.24%     | 0.24%   |
| Petrol stations              |         | 0.68% | 0.68% | 0.70% | 0.72% | 0.70% | 0.70% | 0.69% | 0.68% | 0.65% | 0.63% | 0.60% | 0.60% | 0.55% | 0.40% | 0.36% | 0.35% | 0.35%     | 0.36% | 0.36% | 0.34% | 0.34% | 0.33%   | 0.34%   | 0.33%     | 0.32%   |
| Supermarkets                 |         | 1.15% | 1.20% | 1.21% | 1.21% | 1.14% | 1.08% | 1.02% | 0.95% | 0.88% | 0.83% | 0.81% | 0.78% | 0.74% | 0.55% | 0.47% | 0.45% | 0.43%     | 0.42% | 0.40% | 0.37% | 0.37% | 0.38%   | 0.39%   | 0.39%     | 0.38%   |
| Travel agencies              |         | 1.57% | 1.59% | 1.59% | 1.61% | 0.93% | 0.78% | 0.75% | 0.69% | 0.68% | 0.65% | 0.64% | 0.64% | 0.61% | 0.54% | 0.49% | 0.55% | 0.56%     | 0.58% | 0.58% | 0.54% | 0.57% | 0.56%   | 0.60%   | 0.58%     | 0.62%   |
| Toll-Highways                |         | 2.32% | 2.30% | 1.89% | 1.76% | 1.80% | 1.71% | 1.68% | 1.48% | 1.34% | 1.23% | 1.07% | 0.97% | 0.95% | 0.93% | 0.72% | 0.68% | 0.56%     | 0.47% | 0.46% | 0.46% | 0.49% | 0.49%   | 0.48%   | 0.44%     | 0.49%   |
| Chemists                     |         | 1.59% | 1.52% | 1.50% | 1.46% | 1.26% | 1.16% | 1.04% | 0.93% | 0.82% | 0.76% | 0.74% | 0.73% | 0.72% | 0.50% | 0.43% | 0.43% | 0.40%     | 0.40% | 0.38% | 0.38% | 0.39% | 0.37%   | 0.37%   | 0.37%     | 0.35%   |
| Hotels                       |         | 1.83% | 1.78% | 1.75% | 1.76% | 1.41% | 1.24% | 1.09% | 0.98% | 0.91% | 0.84% | 0.81% | 0.79% | 0.77% | 0.66% | 0.62% | 0.69% | 0.72%     | 0.77% | 0.60% | 0.60% | 0.72% | 0.82%   | 0.82%   |           | 0.81%   |
| Drugstores                   |         | 2.21% | 2.24% | 2.17% | 2.10% | 1.45% | 1.25% | 1.09% | 0.98% | 0.91% | 0.84% | 0.79% | 0.76% | 0.69% | 0.51% | 0.45% | 0.43% | 0.40%     | 0.39% | 0.37% | 0.36% | 0.35% | 0.34%   | 0.34%   |           | 0.31%   |
| Restaurants                  |         | 2.43% | 2.45% | 2.42% | 2.31% | 1.68% | 1.45% | 1.25% | 1.11% | 1.00% | 0.93% | 0.91% | 0.89% | 0.84% | 0.64% | 0.56% | 0.54% | 0.53%     | 0.53% | 0.47% | 0.47% | 0.50% | 0.49%   | 0.51%   | 0.51%     | 0.47%   |
| Transportation               |         | 1.70% | 1.79% | 1.83% | 1.82% | 1.38% | 1.02% | 0.73% | 0.72% | 0.65% | 0.66% | 0.63% | 0.63% | 0.61% | 0.61% | 0.61% | 0.68% | 0.76%     | 0.66% | 0.53% | 0.50% | 0.63% | 0.67%   | 0.78%   |           | 0.74%   |
| Jewelry                      |         | 2.51% | 2.42% | 2.31% | 2.21% | 1.49% | 1.30% | 1.12% | 0.98% | 0.90% | 0.82% | 0.79% | 0.80% | 0.78% | 0.66% | 0.57% | 0.57% | 0.57%     | 0.58% | 0.49% | 0.48% | 0.49% | 0.50%   | 0.55%   | 0.55%     | 0.50%   |
| Car rental                   |         | 2.48% | 1.76% | 1.67% | 1.63% | 1.37% | 1.24% | 1.11% | 1.05% | 0.99% | 0.92% | 0.84% | 0.78% | 0.75% | 0.57% | 0.53% | 0.51% | 0.48%     | 0.49% | 0.51% | 0.49% | 0.56% | 0.61%   | 0.65%   |           | 0.58%   |
| Casinos                      |         | 2.04% | 2.10% | 2.35% | 2.08% | 1.36% | 1.21% | 1.13% | 1.07% | 1.03% | 1.08% | 1.04% | 0.99% | 0.92% | 0.70% | 0.69% | 0.75% | 0.50%     | 0.51% | 0.45% | 0.44% | 0.45% | 0.47%   | 0.47%   |           | 0.45%   |
| Entertainment                |         | 1.82% | 1.91% | 1.87% | 1.83% | 1.51% | 1.29% | 1.15% | 1.06% | 0.94% | 0.99% | 0.97% | 0.91% | 0.86% | 0.67% | 0.58% | 0.57% | 0.54%     | 0.55% | 0.53% | 0.49% | 0.51% | 0.52%   | 0.52%   |           | 0.49%   |
| MO/TO                        |         | 2.97% | 2.77% | 2.46% | 2.46% | 1.81% | 1.51% | 1.30% | 1.10% | 1.03% | 0.99% | 0.90% | 0.88% | 0.80% | 0.63% | 0.57% | 0.49% | 0.48%     | 0.47% | 0.50% | 0.49% | 0.45% | 0.44%   | 0.44%   |           | 0.45%   |
| Massage, saunas and disco.   |         | 3.48% | 3.29% | 3.02% | 2.91% | 2.33% | 2.07% | 1.79% | 1.56% | 1.37% | 1.25% | 1.14% | 1.07% | 1.01% | 0.81% | 0.71% | 0.65% | 0.61%     | 0.58% | 0.48% | 0.48% | 0.56% | 0.53%   | 0.56%   |           | 0.49%   |
| Retailers                    |         | 1.58% | 2.08% | 2.19% | 2.10% | 1.47% | 1.27% | 1.09% | 0.97% | 0.88% | 0.81% | 0.79% | 0.75% | 0.70% | 0.52% | 0.46% | 0.42% | 0.42%     | 0.43% | 0.40% | 0.40% | 0.41% | 0.40%   | 0.41%   |           | 0.38%   |
| Low value categories (b) (c) |         |       |       |       |       | 1.77% | 1.71% | 1.59% | 1.42% | 1.35% | 1.18% | 1.11% | 1.07% | 1.09% | 0.84% | 0.70% | 0.61% | 0.61%     | 0.62% | 0.62% | 0.66% | 0.67% | 0.70%   | 0.68%   |           | 0.66%   |
| Charity and solidarity       |         |       |       |       |       | 0.61% | 0.58% | 0.49% | 0.51% | 0.43% | 0.38% | 0.31% | 0.35% | 0.28% | 0.48% | 0.13% | 0.60% | 0.06%     | 0.29% | 0.24% | 0.34% | 0.42% | 0.25%   | 0.51%   |           | 0.27%   |
| Others (b)                   |         | 1.96% | 2.09% | 1.98% | 1.98% | 1.58% | 1.42% | 1.15% | 1.10% | 0.99% | 0.88% | 0.82% | 0.79% | 0.74% | 0.56% | 0.48% | 0.45% | 0.42%     | 0.40% | 0.37% | 0.37% | 0.38% | 0.40%   | 0.39%   | 0.40%     | 0.35%   |
| Maxi                         | ximum — | 3.48% | 3.29% | 3.02% | 2.91% | 2.33% | 2.07% | 1.79% | 1.56% | 1.37% | 1.25% | 1.14% | 1.07% | 1.09% | 0.93% | 0.72% | 0.75% | 0.76%     | 0.77% | 0.62% | 0.66% | 0.72% | 0.82%   | 0.82%   | 0.82%     | 0.81%   |
| Mini                         | nimum   | 0.54% | 0.65% | 0.70% | 0.67% | 0.56% | 0.55% | 0.49% | 0.47% | 0.43% | 0.38% | 0.31% | 0.35% | 0.28% | 0.24% | 0.13% | 0.23% | 0.23% (d) | 0.23% | 0.22% | 0.22% | 0.23% | 0.23%   | 0.23%   | 0.23%     | 0.22%   |
| Ave                          | verage  | 1.59% | 1.59% | 1.59% | 1.52% | 1.13% | 1.02% | 0.88% | 0.81% | 0.74% | 0.70% | 0.67% | 0.66% | 0.61% | 0.47% | 0.42% | 0.42% | 0.41%     | 0.41% | 0.35% | 0.36% | 0.38% | 0.37%   | 0.39%   | 0.39%     | 0.36%   |

SOURCES: Sistema de Tarjetas y Medios de Pago S.A. (STMP)

a. Value weighted average fee in domestic transactions. The breakdown per economic sectors is the result of the aggregation of up to 100 different business categories.

b. At the time of publication of Q2 2006 data, two new economic areas have been included ("low value categories" and "charity and solidarity").

c. The item "low value categories" includes those business categories (except toll-highways) in which the average purchase value using payment cards does not exceed 15 euros and whose prices, in general, are conditioned by a particular regulatory framework, (e.g. Public transport, parking, telephone booths etc..)

d. For the calculation of the minimum merchant discount fee in 2018, the value recorded in the "charity and solidarity" sector were exceptionally excluded, due to their atypical low value which might distort the aggregated value of the full range of sectors