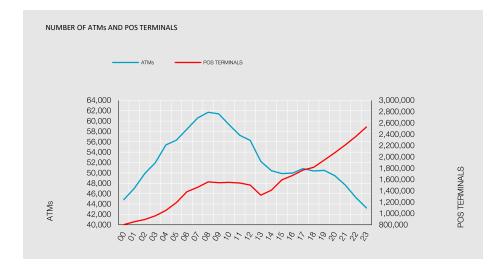

## NUMBER OF ACCEPTING DEVICES

End of year

|             | Total  |            |           |            |
|-------------|--------|------------|-----------|------------|
|             | ATMs   | % increase | POS       | % increase |
| 2000        | 44,851 |            | 802,698   |            |
| 2001        | 46,990 | 4.77%      | 853,055   | 6.27%      |
| 2002        | 49,876 | 6.14%      | 892,952   | 4.68%      |
| 2003        | 51,978 | 4.21%      | 959,404   | 7.44%      |
| 2004        | 55,399 | 6.58%      | 1,055,103 | 9.97%      |
| 2005        | 56,333 | 1.69%      | 1,193,872 | 13.15%     |
| 2006        | 58,454 | 3.77%      | 1,385,839 | 16.08%     |
| 2007        | 60,588 | 3.65%      | 1,462,459 | 5.53%      |
| 2008        | 61,714 | 1.86%      | 1,557,355 | 6.49%      |
| 2009        | 61,374 | -0.55%     | 1,543,910 | -0.86%     |
| 2010        | 59,263 | -3.44%     | 1,550,283 | 0.41%      |
| 2011        | 57,243 | -3.41%     | 1,538,243 | -0.78%     |
| 2012        | 56,258 | -1.72%     | 1,502,144 | -2.35%     |
| 2013        | 52,221 | -7.18%     | 1,322,124 | -11.98%    |
| 2014        | 50,441 | -3.41%     | 1,410,004 | 6.65%      |
| 2015        | 49,864 | -1.14%     | 1,593,432 | 13.01%     |
| 2016        | 49,958 | 0.19%      | 1,671,642 | 4.91%      |
| 2017        | 50,839 | 1.76%      | 1,767,665 | 5.74%      |
| 2018        | 50,363 | -0.94%     | 1,815,516 | 2.71%      |
| 2019        | 50,501 | 0.27%      | 1,942,410 | 6.99%      |
| 2020        | 49,481 | -2.02%     | 2,073,869 | 6.77%      |
| 2021        | 47,639 | -3.72%     | 2,210,994 | 6.61%      |
| 2022        | 45,233 | -5.05%     | 2,361,832 | 6.82%      |
| 2023        | 43,263 | -4.36%     | 2,529,134 | 7.08%      |
| 1st Quarter | 45,174 | -2.80%     | 2,403,383 | 6.56%      |
| 2nd Quarter | 43,614 | -6.27%     | 2,498,546 | 7.97%      |
| 3rd Quarter | 43,620 | -3.68%     | 2,518,495 | 6.61%      |
| 4th Quarter | 43,263 | -4.36%     | 2,529,134 | 7.08%      |