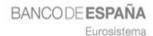

## TRANSACTIONS AT ATMs (b)

Volume and value

Transactions in thousands and values in EUR millions

|             | Total     |            |            |            |
|-------------|-----------|------------|------------|------------|
|             | Volume    | % increase | Value      | % increase |
| 2002        | 899,075   |            | 82,024.59  |            |
| 2003        | 923,126   | 2.68%      | 91,023.74  | 10.97%     |
| 2004        | 942,503   | 2.10%      | 96,013.22  | 5.48%      |
| 2005        | 957,561   | 1.60%      | 101,619.36 | 5.84%      |
| 2006        | 986,399   | 3.01%      | 107,976.41 | 6.26%      |
| 2007        | 1,011,467 | 2.54%      | 113,936.79 | 5.52%      |
| 2008        | 1,018,939 | 0.74%      | 116,555.44 | 2.30%      |
| 2009        | 988,827   | -2.96%     | 113,196.09 | -2.88%     |
| 2010        | 987,458   | -0.14%     | 114,161.80 | 0.85%      |
| 2011        | 969,156   | -1.85%     | 113,570.13 | -0.52%     |
| 2012        | 928,193   | -4.23%     | 110,570.43 | -2.64%     |
| 2013        | 901,063   | -2.92%     | 109,223.01 | -1.22%     |
| 2014        | 905,096   | 0.45%      | 111,404.04 | 2.00%      |
| 2015        | 918,773   | 1.51%      | 114,862.75 | 3.10%      |
| 2016        | 924,127   | 0.58%      | 118,275.31 | 2.97%      |
| 2017        | 933,515   | 1.02%      | 122,473.62 | 3.55%      |
| 2018        | 934,640   | 0.12%      | 124,864.10 | 1.95%      |
| 2019        | 908,590   | -2.79%     | 125,188.58 | 0.26%      |
| 2020        | 624,664   | -31.25%    | 102,197.97 | -18.36%    |
| 2021        | 652,850   | 4.51%      | 111,131.44 | 8.74%      |
| 2022        | 681,182   | 4.34%      | 119,798.71 | 7.80%      |
| 2023        | 693,468   | 1.80%      | 124,891.90 | 4.25%      |
| 1st Quarter | 163,514   | 6.94%      | 29,034.49  | 8.61%      |
| 2nd Quarter | 178,959   | 4.77%      | 31,931.79  | 7.38%      |
| 3rd Quarter | 174,210   | 0.35%      | 31,456.08  | 2.57%      |
| 4th Quarter | 176,785   | -3.85%     | 32,469.54  | -0.58%     |