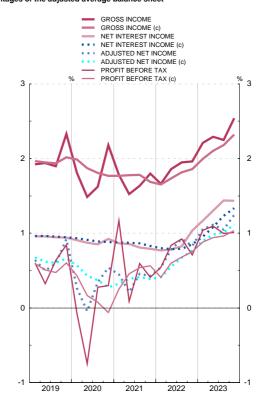

#### 4.C. PROFIT AND LOSS ACCOUNT OF DEPOSIT-TAKING INSTITUTIONS

Series depicted in chart.

|    |    | As a percentage of the adjusted average balance sheet |                                |                     |                                                                             |                 |                     |                       |                        |                                |                        |                         | Percentages                                 |                                                                |                                                                |                            |
|----|----|-------------------------------------------------------|--------------------------------|---------------------|-----------------------------------------------------------------------------|-----------------|---------------------|-----------------------|------------------------|--------------------------------|------------------------|-------------------------|---------------------------------------------|----------------------------------------------------------------|----------------------------------------------------------------|----------------------------|
|    |    | Inte-<br>rest<br>income                               | Inte-<br>rest<br>expen-<br>ses | Net interest income | Return<br>on<br>equity<br>instru-<br>ments<br>and non<br>interest<br>income | Gross<br>income | Operating expenses: | Of which: Staff costs | Other operating income | Adjus-<br>ted<br>net<br>income | Other<br>net<br>income | Profit<br>before<br>tax | Average<br>return<br>on own<br>funds<br>(a) | Average<br>return<br>on lend-<br>ing<br>opera-<br>tions<br>(b) | Average<br>cost of<br>borrow-<br>ing<br>opera-<br>tions<br>(b) | Differ-<br>ence<br>(12-13) |
|    |    | 1 _                                                   | 2 _                            | 3                   | 4                                                                           | 5               | 6                   | 7                     | 8                      | 9 _                            | 10                     | 11 _                    | 12                                          | 13                                                             | 14                                                             | 15                         |
| 20 |    | 1.2                                                   | 0.3                            | 0.9                 | 1.3                                                                         | 2.2             | 1.0                 | 0.5                   | 0.7                    | 0.5                            | -0.3                   | 0.3                     | -0.7                                        | 1.3                                                            | 0.4                                                            | 0.9                        |
| 21 |    | 1.1                                                   | 0.3                            | 0.8                 | 1.0                                                                         | 1.8             | 1.0                 | 0.5                   | 0.4                    | 0.4                            | 0.2                    | 0.4                     | 7.3                                         | 1.2                                                            | 0.3                                                            | 0.9                        |
| 22 |    | 1.7                                                   | 0.7                            | 1.0                 | 0.9                                                                         | 2.0             | 0.9                 | 0.5                   | 0.2                    | 0.8                            | 0.1                    | 0.7                     | 10.2                                        | 1.4                                                            | 0.5                                                            | 0.9                        |
| 21 | Q1 | 1.1                                                   | 0.3                            | 0.9                 | 0.9                                                                         | 1.8             | 1.0                 | 0.5                   | 0.4                    | 0.5                            | 0.7                    | 1.2                     | 3.2                                         | 1.3                                                            | 0.3                                                            | 0.9                        |
|    | Q2 | 1.1                                                   | 0.3                            | 0.9                 | 0.7                                                                         | 1.5             | 0.9                 | 0.4                   | 0.4                    | 0.2                            | -0.1                   | 0.1                     | 5.8                                         | 1.2                                                            | 0.3                                                            | 0.9                        |
|    | Q3 | 1.1                                                   | 0.3                            | 0.8                 | 0.8                                                                         | 1.6             | 0.9                 | 0.5                   | 0.2                    | 0.5                            | 0.1                    | 0.6                     | 6.8                                         | 1.2                                                            | 0.3                                                            | 0.9                        |
|    | Q4 | 1.1                                                   | 0.3                            | 0.8                 | 1.0                                                                         | 1.8             | 1.0                 | 0.5                   | 0.4                    | 0.4                            | 0.2                    | 0.4                     | 7.3                                         | 1.2                                                            | 0.3                                                            | 0.9                        |
| 22 | Q1 | 1.1                                                   | 0.3                            | 0.8                 | 0.9                                                                         | 1.7             | 0.9                 | 0.5                   | 0.2                    | 0.5                            | 0.0                    | 0.5                     | 5.4                                         | 1.1                                                            | 0.3                                                            | 0.8                        |
|    | Q2 | 1.1                                                   | 0.3                            | 0.8                 | 1.1                                                                         | 1.9             | 0.9                 | 0.4                   | 0.2                    | 0.8                            | -0.1                   | 0.8                     | 8.0                                         | 1.2                                                            | 0.3                                                            | 0.8                        |
|    | Q3 | 1.2                                                   | 0.4                            | 0.8                 | 1.1                                                                         | 1.9             | 0.8                 | 0.4                   | 0.2                    | 0.9                            | 0.0                    | 0.9                     | 9.2                                         | 1.2                                                            | 0.4                                                            | 0.8                        |
|    | Q4 | 1.7                                                   | 0.7                            | 1.0                 | 0.9                                                                         | 2.0             | 0.9                 | 0.5                   | 0.2                    | 0.8                            | 0.1                    | 0.7                     | 10.2                                        | 1.4                                                            | 0.5                                                            | 0.9                        |
| 23 | Q1 | 2.3                                                   | 1.1                            | 1.2                 | 1.0                                                                         | 2.2             | 0.9                 | 0.5                   | 0.2                    | 1.1                            | 0.0                    | 1.0                     | 11.7                                        | 1.7                                                            | 0.7                                                            | 1.0                        |
|    | Q2 | 2.8                                                   | 1.5                            | 1.3                 | 1.0                                                                         | 2.3             | 0.9                 | 0.5                   | 0.2                    | 1.1                            | 0.0                    | 1.1                     | 12.3                                        | 2.1                                                            | 1.1                                                            | 1.1                        |
|    | Q3 | 3.2                                                   | 1.8                            | 1.4                 | 0.8                                                                         | 2.3             | 0.9                 | 0.5                   | 0.3                    | 1.0                            | 0.0                    | 1.0                     | 12.3                                        | 2.7                                                            | 1.5                                                            | 1.2                        |
|    | Q4 | 3.4                                                   | 2.0                            | 1.4                 | 1.1                                                                         | 2.5             | 1.0                 | 0.5                   | 0.3                    | 1.2                            | 0.2                    | 1.0                     | 13.0                                        | 3.1                                                            | 1.9                                                            | 1.3                        |

## PROFIT AND LOSS ACCOUNT Percentages of the adjusted average balance sheet