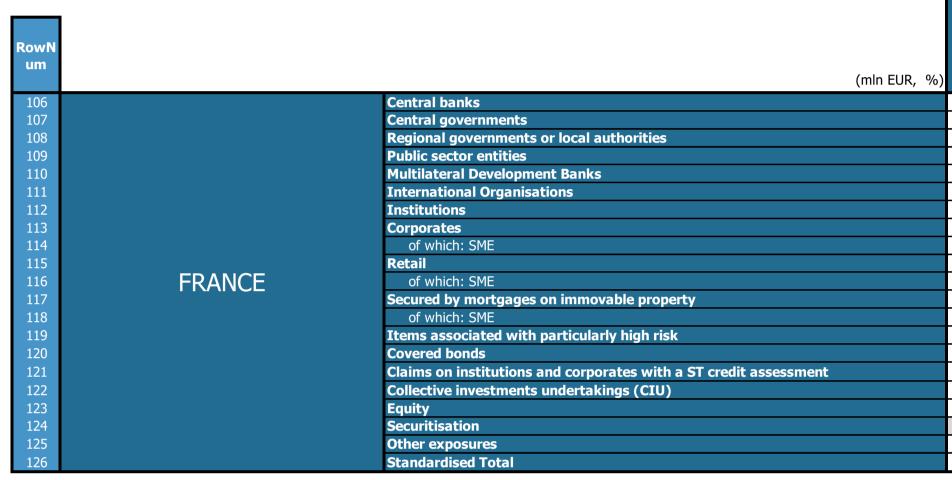

|            |            |                                                              |              | Actual<br>31/12/2020 |           |               |           |               |            |               |            |                  |                                   |                  |                  |                  |                                      |
|------------|------------|--------------------------------------------------------------|--------------|----------------------|-----------|---------------|-----------|---------------|------------|---------------|------------|------------------|-----------------------------------|------------------|------------------|------------------|--------------------------------------|
|            |            |                                                              |              |                      |           |               |           |               |            |               | 31/12/2020 |                  |                                   |                  |                  |                  |                                      |
|            |            |                                                              |              |                      | Εχροςι    | ure values    |           |               | Risk expos | sure amounts  |            |                  |                                   |                  |                  |                  |                                      |
|            |            |                                                              |              | A-II                 | RB        | F-            | RB        | A-I           | RB         | F-            | IRB        |                  |                                   | Stock of         | Stock of         | Stock of         | Coverage Ratio -                     |
| RowN<br>um |            |                                                              | (mln EUR, %) | Non-defaulted        | Defaulted | Non-defaulted | Defaulted | Non-defaulted | Defaulted  | Non-defaulted | Defaulted  | Stage 1 exposure | Stage 2 exposure Stage 3 exposure | Stage 1 exposure | Stage 2 exposure | Stage 3 exposure | Coverage Ratio -<br>Stage 3 exposure |
| 91         |            | Central banks                                                |              | 0                    |           | 0 0           |           | 0 0           |            | 0 0           |            | 0 0              | 0                                 | ) (              | ) (              | 0 0              | /-                                   |
| 92         |            | Central governments                                          |              | 0                    |           | 0 0           |           | 0 0           |            | 0 0           |            | 0 0              | 0                                 | ) (              | ) (              | 0 0              | / -                                  |
| 93         |            | Institutions                                                 |              | 29,996               |           | 0 0           |           | 0 878         |            | 0 0           |            | 0 1,137          |                                   | ) (              | ) (              | 0 0              | / <b>-</b>                           |
| 94         | Corporates |                                                              |              | 4,774                |           | 4 660         |           | 0 1,698       |            | 1 476         |            | 0 4,612          | 436                               | 1 2              | 2                | 1 1              | L 24.43%                             |
| 95         |            | Corporates - Of Which: Specialised Lending                   |              | 0                    |           | 0 660         |           | 0 0           |            | 0 476         |            | 0 384            | 55                                | ) (              | ) (              | 0 0              | / -                                  |
| 96         |            | Corporates - Of Which: SME                                   |              | 16                   |           | 1 0           |           | 0 17          |            | 0 0           |            | 0 11             | . 4                               | L (              | ) (              | 0 0              | 0.85%                                |
| 97         |            | Retail                                                       |              | 33                   |           | 1 0           |           | 0 7           |            | 2 0           |            | 0 29             | 4                                 | L (              | ) (              | 0 0              | 33.08%                               |
| 98         |            | Retail - Secured on real estate property                     |              | 29                   |           | 1 0           |           | 0 7           |            | 2 0           |            | 0 25             | 3                                 | L (              | ) (              | 0 0              | 21.62%                               |
| 99         | FRANCE     | Retail - Secured on real estate property - Of Which: SME     |              | 0                    |           | 0 0           |           | 0 0           |            | 0 0           |            | 0 0              | 0                                 | ) (              | ) (              | 0 0              | / -                                  |
| 100        | FRANCE     | Retail - Secured on real estate property - Of Which: non-SME |              | 29                   |           | 1 0           |           | 0 7           |            | 2 0           |            | 0 25             | 3                                 | L (              | ) (              | 0 0              | 0 21.62%<br>0 92.77%                 |
| 101        |            | Retail - Qualifying Revolving                                |              | 2                    |           | 0 0           |           | 0 0           |            | 0 0           |            | 0 2              | 2 0                               | ) (              | ) (              | 0 0              | 92.77%                               |
| 102        |            | Retail - Other Retail                                        |              | 2                    |           | 0 0           |           | 0 1           |            | 0 0           |            | 0 2              | 2 0                               | ) (              | ) (              | 0 0              | 77.02%                               |
| 103        |            | Retail - Other Retail - Of Which: SME                        |              | 0                    |           | 0 0           |           | 0 0           |            | 0 0           |            | 0 0              | 0                                 | ) (              | ) (              | 0 0              | / -                                  |
| 104        |            | Retail - Other Retail - Of Which: non-SME                    |              | 2                    |           | 0 0           |           | 0 1           |            | 0 0           |            | 0 2              | 2 0                               | ) (              | ) (              | 0 0              | ) 77.02%                             |
| 105        |            | Equity                                                       |              | 28                   |           | 0             |           | 91            |            | 0             |            | 0                | 0                                 | ) (              | ) (              | 0 0              | / -                                  |
| 106        |            | Securitisation                                               |              |                      |           |               |           |               |            |               |            |                  |                                   |                  |                  |                  |                                      |
| 107        |            | Other non-credit obligation assets                           |              | 0                    |           | 0             |           | 0             |            | 0             |            | 0                | 0                                 | ) (              | ) (              | 0 0              | /-                                   |
| 108        |            | IRB TOTAL                                                    |              | 34,832               |           | 6 660         |           | 0 2,674       | 2          | 2 476         |            | 0 5,778          | 522                               | 5 3              | 3 1              | 1                | 26.42%                               |