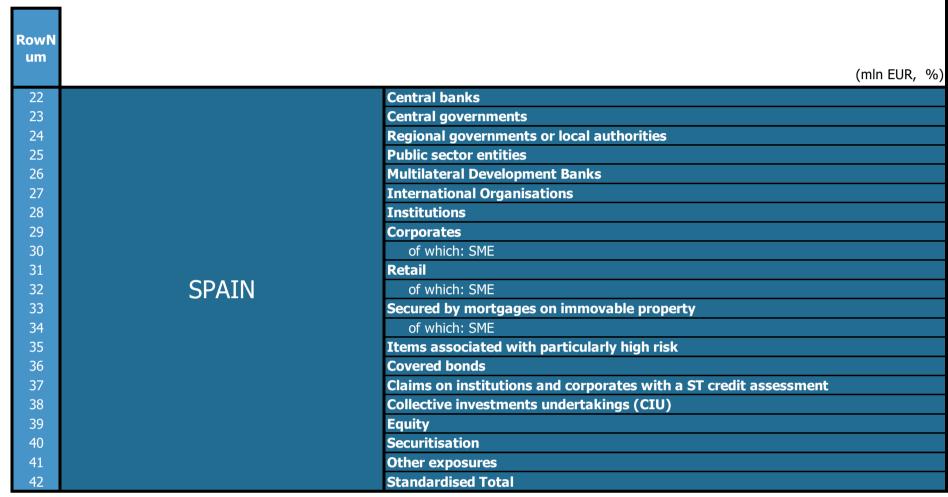

New definition of default?

No

|            |       |                                                              | Actual<br>21/12/2020 |                  |               |           |               |             |                         |           |                            |       |                           |                                    |                                    |                   |
|------------|-------|--------------------------------------------------------------|----------------------|------------------|---------------|-----------|---------------|-------------|-------------------------|-----------|----------------------------|-------|---------------------------|------------------------------------|------------------------------------|-------------------|
|            |       |                                                              |                      |                  |               |           |               |             | 31/12/202               | .0        |                            |       |                           |                                    |                                    |                   |
|            |       |                                                              |                      | Εχροςι           | ire values    |           |               | Risk exposi | ire amounts             |           |                            |       |                           |                                    |                                    |                   |
|            |       |                                                              |                      | A-IRB            | F-IRE         | 3         | A-I           | RB          | F-IRB                   |           |                            |       | tock of                   | Stock of                           | Stock of                           | Coverage Ratio -  |
| RowN<br>um |       | (n                                                           | Non-defaulte         | d Defaulted      | Non-defaulted | Defaulted | Non-defaulted | Defaulted   | Non-defaulted Defaulted |           | Stage 2 exposure Stage 3 e |       | visions for<br>1 exposure | provisions for<br>Stage 2 exposure | provisions for<br>Stage 3 exposure | Stage 2 expective |
| 19         |       | Central banks                                                |                      | 9                | 0 0           | (         | ) 6           | 0           | 0                       | 0 9       | 9 0                        | 0     | (                         | 0 0                                | (                                  | D -               |
| 20         |       | Central governments                                          |                      | 183              | 0 0           | C         | 130           | 0           | 0                       | 0 171     | 1 11                       | 0     | 1                         | L 0                                | (                                  | D -               |
| 21         |       | Institutions                                                 | 16                   | 856 2            | 1 0           | C         | 2,121         | 3           | 0                       | 0 3,805   | 5 275                      | 21    | 13                        | 3 1                                | 15                                 | 5 72.72%          |
| 22         |       | 45                                                           | 261 2,64             | 3 2,438          | 53            | 3 25,396  | 598           | 1,988       | 0 39,781                | 1 5,620   | 2,701                      | 237   | 7 264                     | 1,449                              | 9 53.65%                           |                   |
| 23         |       | Corporates - Of Which: Specialised Lending                   |                      | 0                | 2,438         | 53        | 3 0           | 0           | 1,988                   | 0 1,926   |                            | 53    | 2                         | 1 6                                | 22                                 | 2 41.89%          |
| 24         |       | Corporates - Of Which: SME                                   | 1                    | 270 1,51         |               | (         | 7,509         | 434         | 0                       | 0 8,483   | ;                          | 1,512 | 85                        | 5 107                              | 748                                | 8 49.45%          |
| 25         |       | Retail                                                       | 84                   | 461 3,99         |               | (         | 12,146        | 444         | 0                       | 0 73,726  |                            | 3,997 | 219                       | 9 428                              | 1,723                              | 3 43.11%          |
| 26         |       | Retail - Secured on real estate property                     | 68                   | 621 2,70         | 2 0           | (         | ) 6,879       | 333         | 0                       | 0 60,709  | 9 7,912                    | 2,702 | 115                       | 5 263                              | 746                                | 5 27.61%          |
| 27         | SPAIN | Retail - Secured on real estate property - Of Which: SME     |                      | 3                | 0 0           | (         | 0 1           | 0           | 0                       | 0 3       | 3 0                        | 0     | (                         | 0 0                                | (                                  | 0 75.00%          |
| 28         | SFAIN | Retail - Secured on real estate property - Of Which: non-SME | 68                   | 618 2,70         | 2 0           | (         | 6,878         | 333         | 0                       | 0 60,706  | ;                          | 2,702 | 115                       | 5 263                              | 746                                | 6 27.61%          |
| 29         |       | Retail - Qualifying Revolving                                |                      | 711 7            | 3 0           | (         | 219           | 2           | 0                       | 0 2,456   |                            | 73    | 6                         | 5 18                               | 66                                 | 6 90.22%          |
| 30         |       | Retail - Other Retail                                        | 13                   | 129 1,22         | 2 0           | 0         | 5,047         | 109         | 0                       | 0 10,561  |                            | 1,222 | 98                        | 3 147                              | 911                                | 1 74.55%          |
| 31         |       | Retail - Other Retail - Of Which: SME                        |                      | 792 41           | 7 0           | 0         | 1,209         | 79          | 0                       | 0 2,061   |                            | 417   | 13                        | 3 27                               | 255                                | 5 61.15%          |
| 32         |       | Retail - Other Retail - Of Which: non-SME                    | 10                   | .337 80.         | 5 0           | C         | 3,839         | 30          | 0                       | 0 8,500   | 1,837                      | 805   | 84                        | 120                                | 656                                | 6 81.49%          |
| 33         |       | Equity                                                       |                      | 074              | D             |           | 9,514         | 0           |                         | (         | 0                          | 0     | (                         | 0 0                                | (                                  | D -               |
| 34         |       | Securitisation                                               |                      |                  |               |           |               |             |                         |           |                            |       |                           |                                    |                                    |                   |
| 35         |       | Other non-credit obligation assets                           |                      | 0                | 0             |           | 0             | 0           |                         | (         | 0                          | 0     | (                         | 0 0                                | (                                  | 0 -               |
| 36         |       | IRB TOTAL                                                    | 150                  | <b>343</b> 6,66! | 5 2,438       | 53        | 8 49,313      | 1,045       | 1,988                   | 0 117,492 | 2 16,638                   | 6,718 | 470                       | 693                                | 3,187                              | 7 47.43%          |