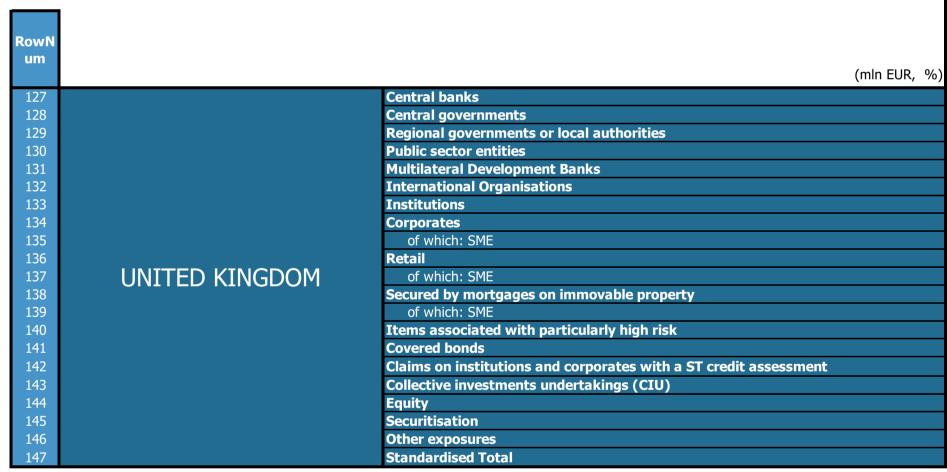

|                |                                                              |              |               |           |               |           |               |            |               | Actual     |                  |                                   |                                    |                                    |                                    |                                       |
|----------------|--------------------------------------------------------------|--------------|---------------|-----------|---------------|-----------|---------------|------------|---------------|------------|------------------|-----------------------------------|------------------------------------|------------------------------------|------------------------------------|---------------------------------------|
|                |                                                              |              |               |           |               |           |               |            |               | 31/12/2020 |                  |                                   |                                    |                                    |                                    |                                       |
|                |                                                              |              |               | Εχροςι    | ire values    |           |               | Risk expos | ure amounts   |            |                  |                                   |                                    |                                    |                                    |                                       |
|                |                                                              |              | A-1           | RB        | F-I           | RB        | A-II          | RB         | F-1           | IRB        |                  |                                   | Stock of                           | Stock of                           | Stock of                           | Coverage Ratio -                      |
| RowN<br>um     |                                                              | (mln EUR, %) | Non-defaulted | Defaulted | Non-defaulted | Defaulted | Non-defaulted | Defaulted  | Non-defaulted | Defaulted  | Stage 1 exposure | Stage 2 exposure Stage 3 exposure | provisions for<br>Stage 1 exposure | provisions for<br>Stage 2 exposure | provisions for<br>Stage 3 exposure | Stage 3 exposure                      |
| 109            | Central banks                                                |              | 0             |           | 0 0           | 0         | 0 0           | C          | 0             | (          | 0 0              | 0                                 | )                                  | 0 (                                | ) 0                                | -                                     |
| 110            | Central governments                                          |              | 1             |           | 0 0           | 0         | 0             | C          | 0             | (          | ) 1              | 0                                 | )                                  | 0 (                                | ) 0                                | -                                     |
| 111            | Institutions                                                 |              | 15,743        |           | 0 0           | 0         | 917           | C          | 0             | (          | 348              | 25                                | )                                  | 0 (                                | ) 0                                | -                                     |
| 112            | Corporates                                                   |              | 3,877         |           | 1 737         | 0         | 1,427         | C          | 555           | (          | 3,785            | 368                               | L                                  | 2 (                                | ) 0                                | 66.72%                                |
| 113            | Corporates - Of Which: Specialised Lending                   |              | 0             |           | 0 737         | 0         | 0             | C          | 555           | (          | ) 492            | 70                                | )                                  | 0 (                                | ) 0                                | -                                     |
| 114            | Corporates - Of Which: SME                                   |              | 14            |           | 1 0           | 0         | ) 11          | C          | 0             | (          | ) 11             | 3                                 | L                                  | 0 (                                | ) 0                                | 66.72%                                |
| 115            | Retail                                                       |              | 123           |           | 3 0           | 0         | 22            | 4          | 0             | (          | 108              | 14                                | 3                                  | 0 (                                | ) 1                                | 26.20%                                |
| 116            | Retail - Secured on real estate property                     |              | 118           |           | 3 0           | 0         | 21            | 4          | 0             | (          | 104              | 14                                | 3                                  | 0 (                                | ) 1                                | 24.58%                                |
| UNITED KINGDOM | Retail - Secured on real estate property - Of Which: SME     |              | 0             |           | 0 0           | 0         | 0             | C          | 0             | (          | 0 0              | 0                                 | )                                  | 0 (                                | ) 0                                | -                                     |
|                | Retail - Secured on real estate property - Of Which: non-SME |              | 118           |           | 3 0           | 0         | 21            | 4          | 0             | (          | 104              | 14                                | 3                                  | 0 (                                | ) 1                                | 24.58%<br>91.36%<br>33.33%<br>100.00% |
| 119            | Retail - Qualifying Revolving                                |              | 2             |           | 0 0           | 0         | 0             | C          | 0             | (          | ) 2              | 0                                 | )                                  | 0 (                                | ) 0                                | 91.36%                                |
| 120            | Retail - Other Retail                                        |              | 3             |           | 0 0           | 0         | ) 1           | C          | 0             | (          | ) 3              | 1                                 | )                                  | 0 (                                | ) 0                                | 33.33%                                |
| 121            | Retail - Other Retail - Of Which: SME                        |              | 0             |           | 0 0           | 0         | 0             | C          | 0             | (          | 0 0              | 0                                 | )                                  | 0 (                                | ) 0                                | 100.00%                               |
| 122            | Retail - Other Retail - Of Which: non-SME                    |              | 3             |           | 0 0           | 0         | ) 1           | C          | 0             | (          | 2                | 1                                 | )                                  | 0 (                                | ) 0                                | 27.27%                                |
| 123            | Equity                                                       |              | 116           |           | 0             |           | 264           | C          |               |            | 0                | 0                                 | )                                  | 0 (                                | ) 0                                | -                                     |
| 124            | Securitisation                                               |              |               |           |               |           |               |            |               |            |                  |                                   |                                    |                                    |                                    |                                       |
| 125            | Other non-credit obligation assets                           |              | 0             |           | 0             |           | 0             | C          |               |            | 0                | 0                                 | )                                  | 0 (                                | ) 0                                | -                                     |
| 126            | IRB TOTAL                                                    |              | 19,859        |           | 4 737         | 0         | 2,631         | 4          | 555           | C          | 4,243            | 407 4                             | •                                  | 2 0                                | 1                                  | 32.78%                                |