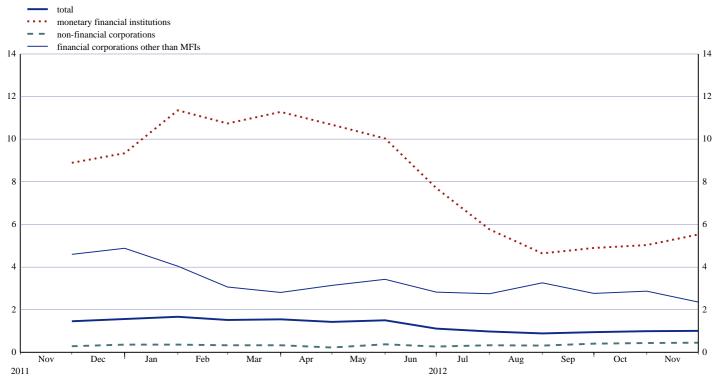

As regards the sectoral breakdown, the annual growth rate of outstanding debt securities issued by non-financial corporations decreased from 12.6% in October 2012 to 12.3% in November. For the monetary financial institutions (MFIs) sector, this growth rate decreased from 2.0% in October 2012 to 1.1% in November. The annual growth rate of outstanding debt securities issued by financial corporations other than MFIs was 0.5% in November 2012, compared with 0.3% in October. For the general government, this growth rate was 4.3% in November 2012, compared with 4.4% in October (see Table 2 and Chart 4).

The annual rate of change of outstanding short-term debt securities issued by MFIs decreased from 4.1% in October 2012 to -2.5% in November. The annual growth rate of outstanding long-term debt securities issued by MFIs was 1.6% in November 2012, compared with 1.7% in October (see Table 2).

## Euro Area Securities Issues Statistics Press Release

Chart 3: Annual growth rates of debt securities issued by euro area residents, by original maturity

Source: ECB securities issues statistics.

Chart 4: Annual growth rates of debt securities issued by euro area residents, by sector (percentage changes)