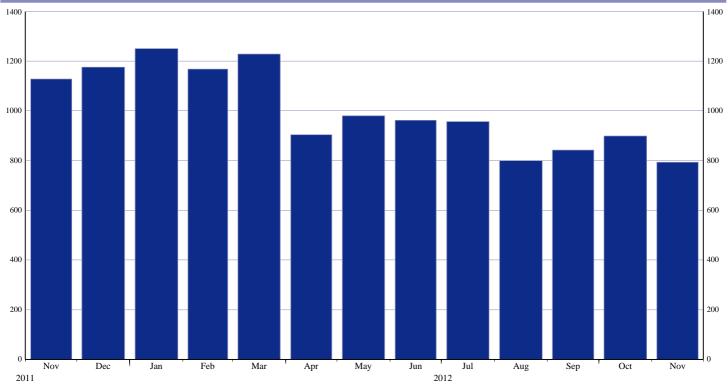

## Euro Area Securities Issues Statistics Press Release

Chart 1: Total gross issuance of debt securities by euro area residents (EUR billions; transactions during the month; nominal values)

Source: ECB securities issues statistics.

New issuance of debt securities by euro area residents totalled EUR 793 billion in November 2012. Redemptions stood at EUR 754 billion and net issues amounted to EUR 49 billion. The annual growth rate of outstanding debt securities issued by euro area residents decreased from 3.2% in October 2012 to 2.9% in November (see Table 1 and Charts 1 and 3).