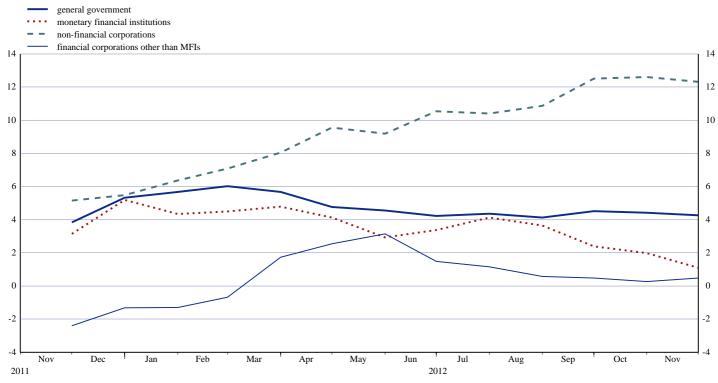

## Euro Area Securities Issues Statistics Press Release

Chart 3: Annual growth rates of debt securities issued by euro area residents, by original maturity

Source: ECB securities issues statistics.

Chart 4: Annual growth rates of debt securities issued by euro area residents, by sector (percentage changes)

As regards the sectoral breakdown, the annual growth rate of outstanding debt securities issued by non-financial corporations decreased from 12.6% in October 2012 to 12.3% in November. For the monetary financial institutions (MFIs) sector, this growth rate decreased from 2.0% in October 2012 to 1.1% in November. The annual growth rate of outstanding debt securities issued by financial corporations other than MFIs was 0.5% in November 2012, compared with 0.3% in October. For the general government, this growth rate was 4.3% in November 2012, compared with 4.4% in October (see Table 2 and Chart 4).