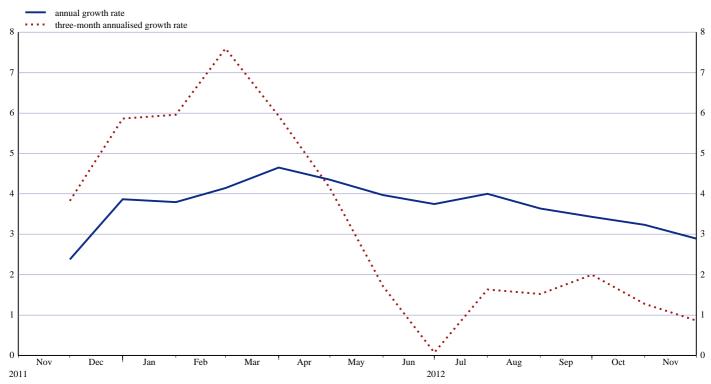

New issuance of debt securities by euro area residents totalled EUR 793 billion in November 2012. Redemptions stood at EUR 754 billion and net issues amounted to EUR 49 billion. The annual growth rate of outstanding debt securities issued by euro area residents decreased from 3.2% in October 2012 to 2.9% in November (see Table 1 and Charts 1 and 3).

## **Euro Area Securities Issues Statistics Press Release**

Chart 5: Growth rates of debt securities issued by euro area residents, seasonally adjusted

Source: ECB securities issues statistics.

Chart 6: Annual growth rates of quoted shares issued by euro area residents, by sector (percentage changes)