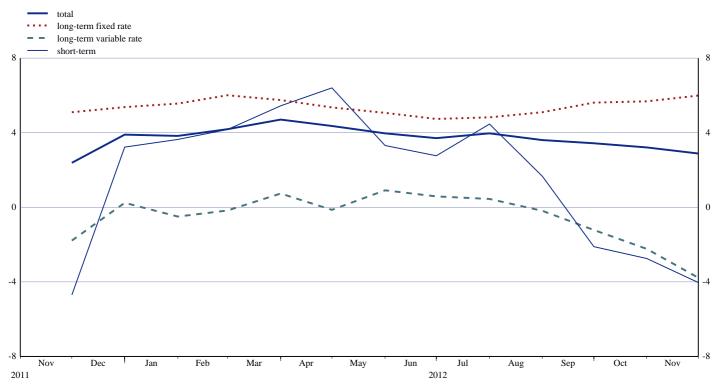

## Euro Area Securities Issues Statistics Press Release

Chart 3: Annual growth rates of debt securities issued by euro area residents, by original maturity

Source: ECB securities issues statistics.

Chart 4: Annual growth rates of debt securities issued by euro area residents, by sector (percentage changes)

The annual rate of change of outstanding short-term debt securities decreased from -2.8% in October 2012 to -4.0% in November. For long-term debt securities, the annual growth rate decreased from 3.9% in October 2012 to 3.6% in November. The annual growth rate of outstanding fixed rate long-term debt securities increased from 5.7% in October 2012 to 6.0% in November. The annual rate of change of outstanding variable rate long-term debt securities decreased from -2.2% in October 2012 to -3.8% in November (see Table 1 and Chart 3).