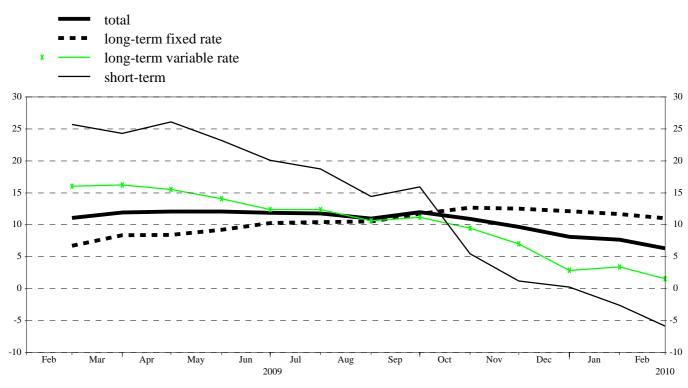

Source: ECB securities issues statistics.

general government

Chart 4: Annual growth rates of debt securities issued by euro area residents, by sector (percentage changes)

Source: ECB securities issues statistics.