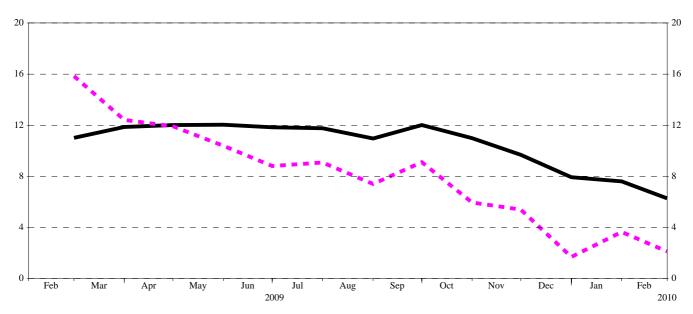

Chart 5: Growth rates of debt securities issued by euro area residents, seasonally adjusted  $(percentage\ changes)$ 

Source: ECB securities issues statistics.

Chart 6: Annual growth rates of quoted shares issued by euro area residents, by sector (percentage changes)