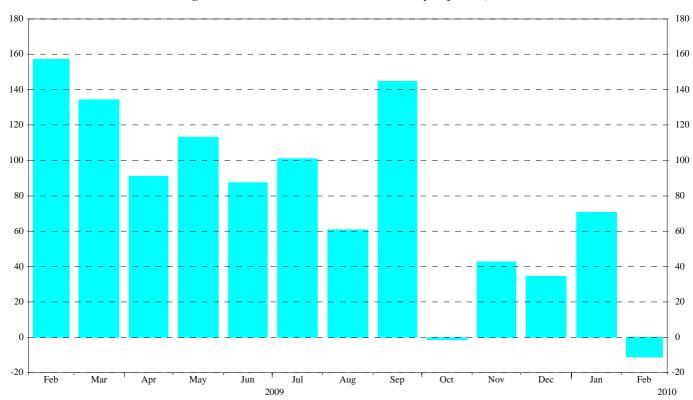

Chart 1: Total gross issuance of debt securities by euro area residents

(EUR billions; transactions during the month; nominal values)

Source: ECB securities issues statistics.

Chart 2: Total net issuance of debt securities by euro area residents

(EUR billions; transactions during the month; nominal values; seasonally adjusted)

Source: ECB securities issues statistics.

Chart 3: Annual growth rates of debt securities issued by euro area residents, by original maturity (percentage changes)