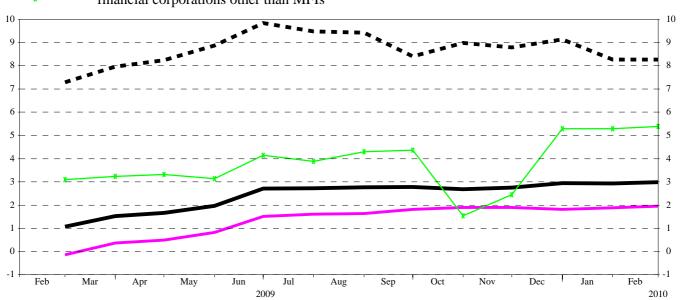

Chart 5: Growth rates of debt securities issued by euro area residents, seasonally adjusted  $(percentage\ changes)$ 

Source: ECB securities issues statistics.

Chart 6: Annual growth rates of quoted shares issued by euro area residents, by sector (percentage changes)