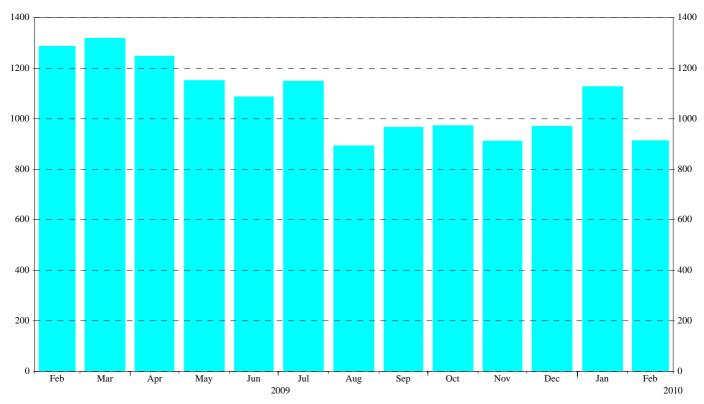

Chart 1: Total gross issuance of debt securities by euro area residents

(EUR billions; transactions during the month; nominal values)

Source: ECB securities issues statistics.

Chart 2: Total net issuance of debt securities by euro area residents