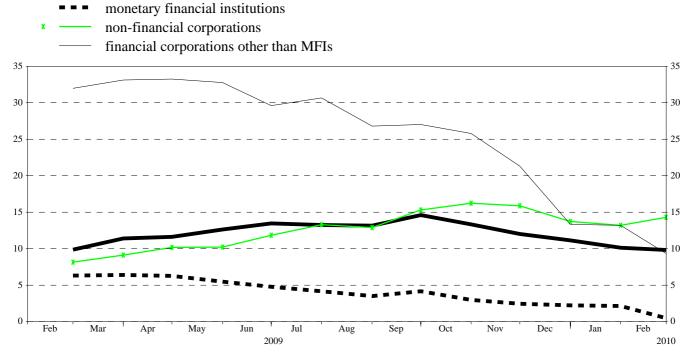

Source: ECB securities issues statistics.

general government

Chart 4: Annual growth rates of debt securities issued by euro area residents, by sector (percentage changes)

Source: ECB securities issues statistics.