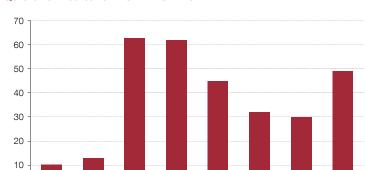

## Figures on requests for access to public information received by the Banco de España and results of its processing (2016-2023)

The following chart shows the **number of requests for access to public information received** by the Banco de España between 2016 and 2023:

Chart 1
REQUESTS FOR ACCESS TO INFORMATION RECEIVED

2017

2018

63

The following table shows results of the **results of the processing** of the requests for access to public information received by Banco de España between 2016 and 2023:

2019

Table 1. Results of its processing

|                                                                      | 2016 | 2017 | 2018 | 2019 | 2020 | 2021 | 2022 | 2023 |
|----------------------------------------------------------------------|------|------|------|------|------|------|------|------|
| Requests met                                                         | 8    | 5    | 31   | 26   | 18   | 12   | 12   | 14   |
| - Full access granted                                                | 8    | 3    | 21   | 12   | 10   | 11   | 11   | 11   |
| - Partial access granted                                             | 0    | 2    | 10   | 14   | 8    | 1    | 1    | 3    |
| Requests not admitted                                                | 0    | 1    | 14   | 8    | 1    | 3    | 1    | 3    |
| Requests rejected                                                    | 0    | 2    | 4    | 17   | 11   | 5    | 5    | 6    |
| Requests withdrawn                                                   | 0    | 0    | 6    | 5    | 7    | 1    | 4    | 12   |
| Requests transferred to other bodies                                 | 2    | 5    | 5    | 1    | 7    | 11   | 8    | 14   |
| Requests filed on grounds of insufficient information for processing | 0    | 0    | 3    | 5    | 1    | 0    | 0    | 0    |
| Requests received                                                    | 10   | 13   | 63   | 62   | 45   | 32   | 30   | 49   |